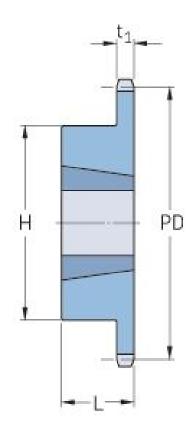

## PHS 20B-1TB19

| Pitch P (mm)           | 31.75 |
|------------------------|-------|
| Pitch P (in)           | 1.25  |
| No. of teeth           | 19    |
| Pitch diameter<br>(mm) | 192.9 |
| Pitch diameter (in)    | 7.59  |
| Min. bore (mm)         | 16    |
| Min. bore (in)         | 0.63  |
| Max. bore (mm)         | 63.5  |
| Max. bore (in)         | 2.5   |
| Hub H (mm)             | 108   |
| Hub H (in)             | 4.25  |
| Hub L (mm)             | 45    |
| Hub L (in)             | 1.77  |
| Weight (kg)            | 4.09  |
| Weight (lbs)           | 9.02  |
| Bushing no.            | 2517  |
|                        |       |