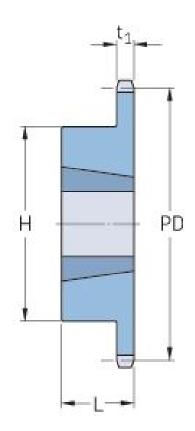

## PHS 20B-1TB17

| Pitch P (mm)        | 31.75  |
|---------------------|--------|
| Pitch P (in)        | 1.25   |
| No. of teeth        | 17     |
| Pitch diameter      | 172.79 |
| (mm)                |        |
| Pitch diameter (in) | 6.8    |
| Min. bore (mm)      | 16     |
| Min. bore (in)      | 0.63   |
| Max. bore (mm)      | 63.5   |
| Max. bore (in)      | 2.5    |
| Hub H (mm)          | 108    |
| Hub H (in)          | 4.25   |
| Hub L (mm)          | 45     |
| Hub L (in)          | 1.77   |
| Weight (kg)         | 3.27   |
| Weight (lbs)        | 7.21   |
| Bushing no.         | 2517   |
|                     |        |