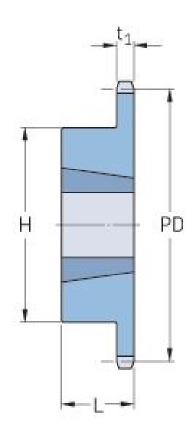

## PHS 20B-1TB13

| Pitch P (mm)           | 31.75  |
|------------------------|--------|
| Pitch P (in)           | 1.25   |
| No. of teeth           | 13     |
| Pitch diameter<br>(mm) | 132.67 |
| Pitch diameter (in)    | 5.22   |
| Min. bore (mm)         | 14     |
| Min. bore (in)         | 0.55   |
| Max. bore (mm)         | 50.8   |
| Max. bore (in)         | 2      |
| Hub H (mm)             | 90     |
| Hub H (in)             | 3.54   |
| Hub L (mm)             | 32     |
| Hub L (in)             | 1.26   |
| Weight (kg)            | 1.45   |
| Weight (lbs)           | 3.2    |
| Bushing no.            | 2012   |
|                        |        |