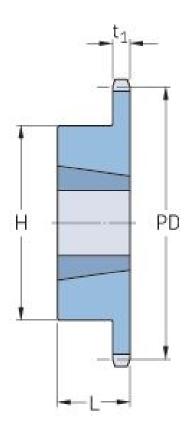

## PHS 16B-1TB114

| Pitch P (mm)           | 25.4   |
|------------------------|--------|
| Pitch P (in)           | 1      |
| No. of teeth           | 114    |
| Pitch diameter<br>(mm) | 921.81 |
| Pitch diameter (in)    | 36.29  |
| Min. bore (mm)         | 25     |
| Min. bore (in)         | 0.98   |
| Max. bore (mm)         | 76.2   |
| Max. bore (in)         | 3      |
| Hub H (mm)             | 140    |
| Hub H (in)             | 5.51   |
| Hub L (mm)             | 76     |
| Hub L (in)             | 2.99   |
| Weight (kg)            | 49.77  |
| Weight (lbs)           | 109.72 |
| Bushing no.            | 3020   |