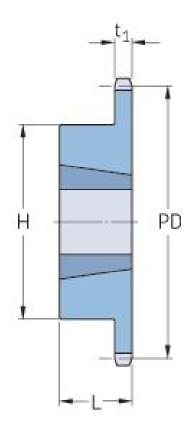

## PHS 16B-1TB95

| Pitch P (mm)           | 25.4   |
|------------------------|--------|
| Pitch P (in)           | 1      |
| No. of teeth           | 95     |
| Pitch diameter<br>(mm) | 768.22 |
| Pitch diameter (in)    | 30.24  |
| Min. bore (mm)         | 25     |
| Min. bore (in)         | 0.98   |
| Max. bore (mm)         | 76.2   |
| Max. bore (in)         | 3      |
| Hub H (mm)             | 140    |
| Hub H (in)             | 5.51   |
| Hub L (mm)             | 51     |
| Hub L (in)             | 2.01   |
| Weight (kg)            | 40.88  |
| Weight (lbs)           | 90.12  |
| Bushing no.            | 3020   |