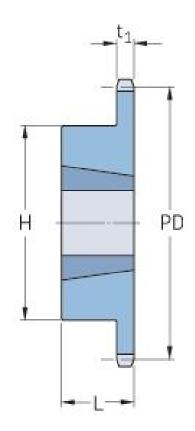

## PHS 16B-1TB80

| Pitch P (mm)           | 25.4   |
|------------------------|--------|
| Pitch P (in)           | 1      |
| No. of teeth           | 80     |
| Pitch diameter<br>(mm) | 646.96 |
| Pitch diameter (in)    | 25.47  |
| Min. bore (mm)         | 25     |
| Min. bore (in)         | 0.98   |
| Max. bore (mm)         | 76.2   |
| Max. bore (in)         | 3      |
| Hub H (mm)             | 140    |
| Hub H (in)             | 5.51   |
| Hub L (mm)             | 51     |
| Hub L (in)             | 2.01   |
| Weight (kg)            | 33.87  |
| Weight (lbs)           | 74.67  |
| Bushing no.            | 3020   |
|                        |        |