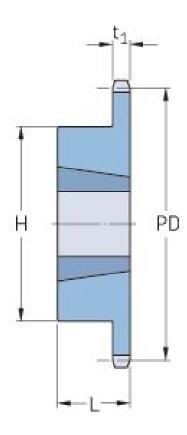

## PHS 16B-1TB76

| Pitch P (mm)           | 25.4   |
|------------------------|--------|
| Pitch P (in)           | 1      |
| No. of teeth           | 76     |
| Pitch diameter<br>(mm) | 614.65 |
| Pitch diameter (in)    | 24.2   |
| Min. bore (mm)         | 25     |
| Min. bore (in)         | 0.98   |
| Max. bore (mm)         | 76.2   |
| Max. bore (in)         | 3      |
| Hub H (mm)             | 140    |
| Hub H (in)             | 5.51   |
| Hub L (mm)             | 51     |
| Hub L (in)             | 2.01   |
| Weight (kg)            | 23     |
| Weight (lbs)           | 50.71  |
| Bushing no.            | 3020   |