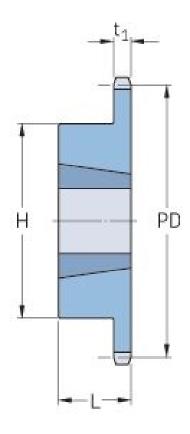

## PHS 16B-1TB60

| Pitch P (in)       1         No. of teeth       60         Pitch diameter (mm)       485.32         (mm)       19.11         Min. bore (mm)       25         Min. bore (in)       0.98         Max. bore (mm)       76.2         Max. bore (in)       3         Hub H (mm)       140         Hub H (in)       5.51         Hub L (mm)       51         Hub L (in)       2.01         Weight (kg)       24.52         Weight (lbs)       54.06         Bushing no.       3020 | Pitch P (mm)        | 25.4   |
|------------------------------------------------------------------------------------------------------------------------------------------------------------------------------------------------------------------------------------------------------------------------------------------------------------------------------------------------------------------------------------------------------------------------------------------------------------------------------|---------------------|--------|
| Pitch diameter (mm)       485.32         Pitch diameter (in)       19.11         Min. bore (mm)       25         Min. bore (in)       0.98         Max. bore (mm)       76.2         Max. bore (in)       3         Hub H (mm)       140         Hub H (in)       5.51         Hub L (mm)       51         Hub L (in)       2.01         Weight (kg)       24.52         Weight (lbs)       54.06                                                                            | Pitch P (in)        | 1      |
| (mm)       19.11         Min. bore (mm)       25         Min. bore (in)       0.98         Max. bore (mm)       76.2         Max. bore (in)       3         Hub H (mm)       140         Hub H (in)       5.51         Hub L (mm)       51         Hub L (in)       2.01         Weight (kg)       24.52         Weight (lbs)       54.06                                                                                                                                    | No. of teeth        | 60     |
| Pitch diameter (in)       19.11         Min. bore (mm)       25         Min. bore (in)       0.98         Max. bore (mm)       76.2         Max. bore (in)       3         Hub H (mm)       140         Hub H (in)       5.51         Hub L (mm)       51         Hub L (in)       2.01         Weight (kg)       24.52         Weight (lbs)       54.06                                                                                                                     | Pitch diameter      | 485.32 |
| Min. bore (mm) 25  Min. bore (in) 0.98  Max. bore (mm) 76.2  Max. bore (in) 3  Hub H (mm) 140  Hub H (in) 5.51  Hub L (mm) 51  Hub L (in) 2.01  Weight (kg) 24.52  Weight (lbs) 54.06                                                                                                                                                                                                                                                                                        | (mm)                |        |
| Min. bore (in) 0.98  Max. bore (mm) 76.2  Max. bore (in) 3  Hub H (mm) 140  Hub H (in) 5.51  Hub L (mm) 51  Hub L (in) 2.01  Weight (kg) 24.52  Weight (lbs) 54.06                                                                                                                                                                                                                                                                                                           | Pitch diameter (in) | 19.11  |
| Max. bore (mm) 76.2  Max. bore (in) 3  Hub H (mm) 140  Hub H (in) 5.51  Hub L (mm) 51  Hub L (in) 2.01  Weight (kg) 24.52  Weight (lbs) 54.06                                                                                                                                                                                                                                                                                                                                | Min. bore (mm)      | 25     |
| Max. bore (in) 3 Hub H (mm) 140 Hub H (in) 5.51 Hub L (mm) 51 Hub L (in) 2.01 Weight (kg) 24.52 Weight (lbs) 54.06                                                                                                                                                                                                                                                                                                                                                           | Min. bore (in)      | 0.98   |
| Hub H (mm) 140 Hub H (in) 5.51 Hub L (mm) 51 Hub L (in) 2.01 Weight (kg) 24.52 Weight (lbs) 54.06                                                                                                                                                                                                                                                                                                                                                                            | Max. bore (mm)      | 76.2   |
| Hub H (in) 5.51  Hub L (mm) 51  Hub L (in) 2.01  Weight (kg) 24.52  Weight (lbs) 54.06                                                                                                                                                                                                                                                                                                                                                                                       | Max. bore (in)      | 3      |
| Hub L (mm) 51 Hub L (in) 2.01 Weight (kg) 24.52 Weight (lbs) 54.06                                                                                                                                                                                                                                                                                                                                                                                                           | Hub H (mm)          | 140    |
| Hub L (in) 2.01 Weight (kg) 24.52 Weight (lbs) 54.06                                                                                                                                                                                                                                                                                                                                                                                                                         | Hub H (in)          | 5.51   |
| Weight (kg) 24.52 Weight (lbs) 54.06                                                                                                                                                                                                                                                                                                                                                                                                                                         | Hub L (mm)          | 51     |
| Weight (lbs) 54.06                                                                                                                                                                                                                                                                                                                                                                                                                                                           | Hub L (in)          | 2.01   |
| vvcigitt (ib3)                                                                                                                                                                                                                                                                                                                                                                                                                                                               | Weight (kg)         | 24.52  |
| Bushing no. 3020                                                                                                                                                                                                                                                                                                                                                                                                                                                             | Weight (lbs)        | 54.06  |
|                                                                                                                                                                                                                                                                                                                                                                                                                                                                              | Bushing no.         | 3020   |