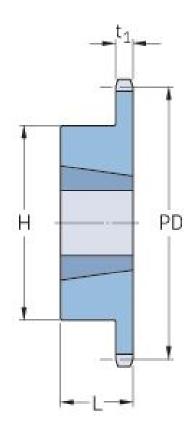

## PHS 16B-1TB54

| Pitch P (mm)           | 25.4   |
|------------------------|--------|
| Pitch P (in)           | 1      |
| No. of teeth           | 54     |
| Pitch diameter<br>(mm) | 436.85 |
| Pitch diameter (in)    | 17.2   |
| Min. bore (mm)         | 25     |
| Min. bore (in)         | 0.98   |
| Max. bore (mm)         | 76.2   |
| Max. bore (in)         | 3      |
| Hub H (mm)             | 140    |
| Hub H (in)             | 5.51   |
| Hub L (mm)             | 51     |
| Hub L (in)             | 2.01   |
| Weight (kg)            | 21.72  |
| Weight (lbs)           | 47.88  |
| Bushing no.            | 3020   |
|                        |        |