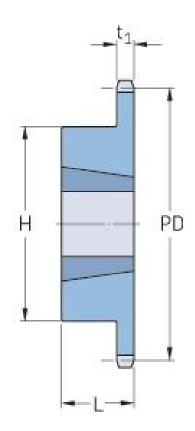

## PHS 16B-1TB48

| Pitch P (mm)           | 25.4   |
|------------------------|--------|
| Pitch P (in)           | 1      |
| No. of teeth           | 48     |
| Pitch diameter<br>(mm) | 388.36 |
| Pitch diameter (in)    | 15.29  |
| Min. bore (mm)         | 25     |
| Min. bore (in)         | 0.98   |
| Max. bore (mm)         | 76.2   |
| Max. bore (in)         | 3      |
| Hub H (mm)             | 140    |
| Hub H (in)             | 5.51   |
| Hub L (mm)             | 51     |
| Hub L (in)             | 2.01   |
| Weight (kg)            | 18.91  |
| Weight (lbs)           | 41.69  |
| Bushing no.            | 3020   |
|                        |        |