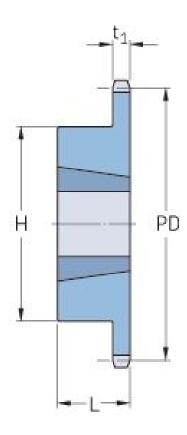

## PHS 16B-1TB32

| Pitch P (mm)           | 25.4   |
|------------------------|--------|
| Pitch P (in)           | 1      |
| No. of teeth           | 32     |
| Pitch diameter<br>(mm) | 259.13 |
| Pitch diameter (in)    | 10.2   |
| Min. bore (mm)         | 25     |
| Min. bore (in)         | 0.98   |
| Max. bore (mm)         | 76.2   |
| Max. bore (in)         | 3      |
| Hub H (mm)             | 140    |
| Hub H (in)             | 5.51   |
| Hub L (mm)             | 51     |
| Hub L (in)             | 2.01   |
| Weight (kg)            | 8.37   |
| Weight (lbs)           | 18.45  |
| Bushing no.            | 3020   |