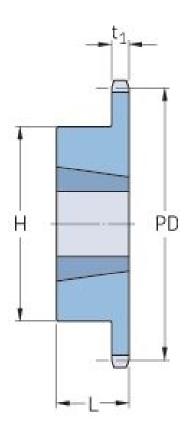

## PHS 16B-1TB29

| Pitch P (mm)           | 25.4   |
|------------------------|--------|
| Pitch P (in)           | 1      |
| No. of teeth           | 29     |
| Pitch diameter<br>(mm) | 234.92 |
| Pitch diameter (in)    | 9.25   |
| Min. bore (mm)         | 25     |
| Min. bore (in)         | 0.98   |
| Max. bore (mm)         | 76.2   |
| Max. bore (in)         | 3      |
| Hub H (mm)             | 140    |
| Hub H (in)             | 5.51   |
| Hub L (mm)             | 51     |
| Hub L (in)             | 2.01   |
| Weight (kg)            | 6.24   |
| Weight (lbs)           | 13.76  |
| Bushing no.            | 3020   |