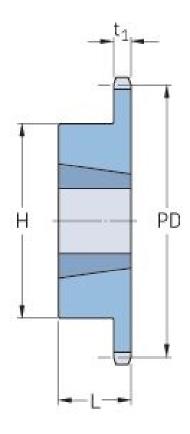

## PHS 16B-1TB26

| Pitch P (mm)        | 25.4   |
|---------------------|--------|
| Pitch P (in)        | 1      |
| No. of teeth        | 26     |
| Pitch diameter      | 210.72 |
| (mm)                | 8.3    |
| Pitch diameter (in) | 16     |
| Min. bore (mm)      | -      |
| Min. bore (in)      | 0.63   |
| Max. bore (mm)      | 63.5   |
| Max. bore (in)      | 2.5    |
| Hub H (mm)          | 110    |
| Hub H (in)          | 4.33   |
| Hub L (mm)          | 45     |
| Hub L (in)          | 1.77   |
| Weight (kg)         | 4.26   |
| Weight (lbs)        | 9.39   |
| Bushing no.         | 2517   |