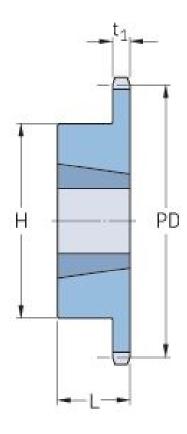

## PHS 16B-1TB24

| Pitch P (mm)           | 25.4   |
|------------------------|--------|
| Pitch P (in)           | 1      |
| No. of teeth           | 24     |
| Pitch diameter<br>(mm) | 194.59 |
| Pitch diameter (in)    | 7.66   |
| Min. bore (mm)         | 16     |
| Min. bore (in)         | 0.63   |
| Max. bore (mm)         | 63.5   |
| Max. bore (in)         | 2.5    |
| Hub H (mm)             | 110    |
| Hub H (in)             | 4.33   |
| Hub L (mm)             | 45     |
| Hub L (in)             | 1.77   |
| Weight (kg)            | 3.66   |
| Weight (lbs)           | 8.07   |
| Bushing no.            | 2517   |