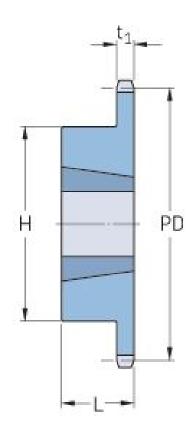

## PHS 16B-1TB23

| Pitch P (mm)           | 25.4   |
|------------------------|--------|
| Pitch P (in)           | 1      |
| No. of teeth           | 23     |
| Pitch diameter<br>(mm) | 186.53 |
| Pitch diameter (in)    | 7.34   |
| Min. bore (mm)         | 16     |
| Min. bore (in)         | 0.63   |
| Max. bore (mm)         | 63.5   |
| Max. bore (in)         | 2.5    |
| Hub H (mm)             | 110    |
| Hub H (in)             | 4.33   |
| Hub L (mm)             | 45     |
| Hub L (in)             | 1.77   |
| Weight (kg)            | 3.34   |
| Weight (lbs)           | 7.36   |
| Bushing no.            | 2517   |
|                        |        |