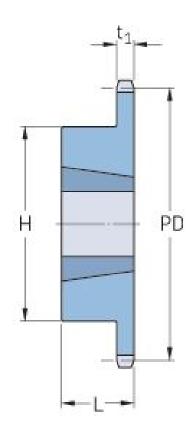

## PHS 16B-1TB22

| Pitch P (mm)           | 25.4   |
|------------------------|--------|
| Pitch P (in)           | 1      |
| No. of teeth           | 22     |
| Pitch diameter<br>(mm) | 178.48 |
| Pitch diameter (in)    | 7.03   |
| Min. bore (mm)         | 16     |
| Min. bore (in)         | 0.63   |
| Max. bore (mm)         | 63.5   |
| Max. bore (in)         | 2.5    |
| Hub H (mm)             | 110    |
| Hub H (in)             | 4.33   |
| Hub L (mm)             | 45     |
| Hub L (in)             | 1.77   |
| Weight (kg)            | 3.36   |
| Weight (lbs)           | 7.41   |
| Bushing no.            | 2517   |
|                        |        |