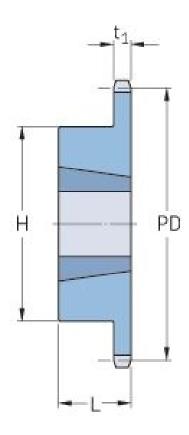

## PHS 16B-1TB21

| Pitch P (mm)        | 25.4   |
|---------------------|--------|
| Pitch P (in)        | 1      |
| No. of teeth        | 21     |
| Pitch diameter      | 170.43 |
| (mm)                | (71    |
| Pitch diameter (in) | 6.71   |
| Min. bore (mm)      | 16     |
| Min. bore (in)      | 0.63   |
| Max. bore (mm)      | 63.5   |
| Max. bore (in)      | 2.5    |
| Hub H (mm)          | 110    |
| Hub H (in)          | 4.33   |
| Hub L (mm)          | 45     |
| Hub L (in)          | 1.77   |
| Weight (kg)         | 2.8    |
| Weight (lbs)        | 6.17   |
| Bushing no.         | 2517   |