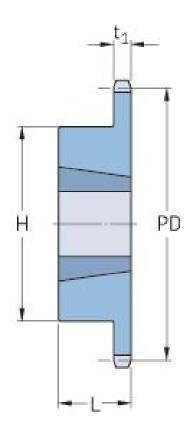

## PHS 16B-1TB19

| Pitch P (mm)        | 25.4                                    |
|---------------------|-----------------------------------------|
| Pitch P (in)        | 1                                       |
| No. of teeth        | 19                                      |
| Pitch diameter      | 154.33                                  |
| (mm)                |                                         |
| Pitch diameter (in) | 6.08                                    |
| Min. bore (mm)      | 16                                      |
| Min. bore (in)      | 0.63                                    |
| Max. bore (mm)      | 63.5                                    |
| Max. bore (in)      | 2.5                                     |
| Hub H (mm)          | 108                                     |
| Hub H (in)          | 4.25                                    |
| Hub L (mm)          | 45                                      |
| Hub L (in)          | 1.77                                    |
| Weight (kg)         | 2.3                                     |
| Weight (lbs)        | 5.07                                    |
| Bushing no.         | 2517                                    |
|                     | *************************************** |