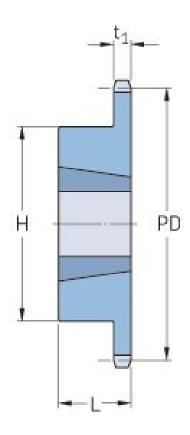

## PHS 16B-1TB18

| Pitch P (mm)           | 25.4   |
|------------------------|--------|
| Pitch P (in)           | 1      |
| No. of teeth           | 18     |
| Pitch diameter<br>(mm) | 146.28 |
| Pitch diameter (in)    | 5.76   |
| Min. bore (mm)         | 16     |
| Min. bore (in)         | 0.63   |
| Max. bore (mm)         | 63.5   |
| Max. bore (in)         | 2.5    |
| Hub H (mm)             | 108    |
| Hub H (in)             | 4.25   |
| Hub L (mm)             | 45     |
| Hub L (in)             | 1.77   |
| Weight (kg)            | 2.09   |
| Weight (lbs)           | 4.61   |
| Bushing no.            | 2517   |