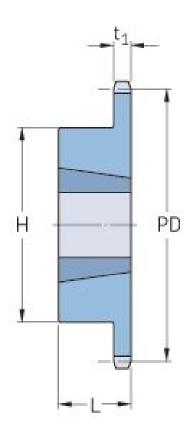

## PHS 16B-1TB17

| Pitch P (mm)           | 25.4   |
|------------------------|--------|
| Pitch P (in)           | 1      |
| No. of teeth           | 17     |
| Pitch diameter<br>(mm) | 138.22 |
| Pitch diameter (in)    | 5.44   |
| Min. bore (mm)         | 14     |
| Min. bore (in)         | 0.55   |
| Max. bore (mm)         | 50.8   |
| Max. bore (in)         | 2      |
| Hub H (mm)             | 90     |
| Hub H (in)             | 3.54   |
| Hub L (mm)             | 32     |
| Hub L (in)             | 1.26   |
| Weight (kg)            | 1.6    |
| Weight (lbs)           | 3.53   |
| Bushing no.            | 2012   |