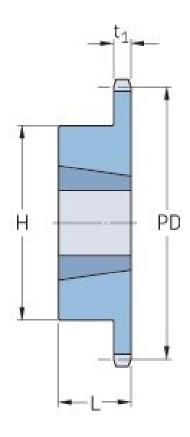

## PHS 16B-1TB15

| Pitch P (mm)           | 25.4   |
|------------------------|--------|
| Pitch P (in)           | 1      |
| No. of teeth           | 15     |
| Pitch diameter<br>(mm) | 122.17 |
| Pitch diameter (in)    | 4.81   |
| Min. bore (mm)         | 14     |
| Min. bore (in)         | 0.55   |
| Max. bore (mm)         | 41.3   |
| Max. bore (in)         | 1.63   |
| Hub H (mm)             | 76     |
| Hub H (in)             | 2.99   |
| Hub L (mm)             | 25.4   |
| Hub L (in)             | 1.5    |
| Weight (kg)            | 1.4    |
| Weight (lbs)           | 3.09   |
| Bushing no.            | 1610   |