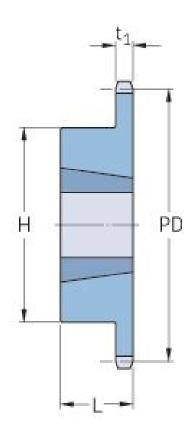

## PHS 16B-1TB14

| Pitch P (mm)       25.4         Pitch P (in)       1         No. of teeth       14         Pitch diameter (in)       114.15         (mm)       1         Pitch diameter (in)       4.49         Min. bore (mm)       14         Min. bore (in)       0.55         Max. bore (in)       41.3         Max. bore (in)       1.63         Hub H (mm)       78         Hub H (in)       3.07         Hub L (mm)       25.4         Hub L (in)       1.26         Weight (lbs)       2.78         Bushing no.       1610 |                     |        |
|--------------------------------------------------------------------------------------------------------------------------------------------------------------------------------------------------------------------------------------------------------------------------------------------------------------------------------------------------------------------------------------------------------------------------------------------------------------------------------------------------------------------|---------------------|--------|
| Fitch P (m)PNo. of teeth14Pitch diameter114.15(mm)4.49Min. bore (mm)14Min. bore (in)0.55Max. bore (in)41.3Max. bore (in)1.63Hub H (mm)78Hub H (in)3.07Hub L (in)1.5Weight (kg)1.26Weight (lbs)2.78                                                                                                                                                                                                                                                                                                                 | Pitch P (mm)        | 25.4   |
| No. of teeth       11         Pitch diameter       114.15         (mm)       4.49         Min. bore (mm)       14         Min. bore (in)       0.55         Max. bore (mm)       41.3         Max. bore (in)       1.63         Hub H (mm)       78         Hub H (in)       3.07         Hub L (mm)       25.4         Hub L (in)       1.26         Weight (lbs)       2.78                                                                                                                                      | Pitch P (in)        | 1      |
| (mm)       4.49         Min. bore (mm)       14         Min. bore (in)       0.55         Max. bore (mm)       41.3         Max. bore (in)       1.63         Hub H (mm)       78         Hub H (in)       3.07         Hub L (mm)       25.4         Hub L (in)       1.26         Weight (lbs)       2.78                                                                                                                                                                                                        | No. of teeth        | 14     |
| Min. bore (mm)       14         Min. bore (in)       0.55         Max. bore (mm)       41.3         Max. bore (in)       1.63         Hub H (mm)       78         Hub H (in)       3.07         Hub L (mm)       25.4         Hub L (in)       1.26         Weight (lbs)       2.78                                                                                                                                                                                                                                |                     | 114.15 |
| Min. bore (in)       0.55         Max. bore (mm)       41.3         Max. bore (in)       1.63         Hub H (mm)       78         Hub H (in)       3.07         Hub L (mm)       25.4         Hub L (in)       1.5         Weight (kg)       1.26         Weight (lbs)       2.78                                                                                                                                                                                                                                  | Pitch diameter (in) | 4.49   |
| Max. bore (mm)       41.3         Max. bore (in)       1.63         Hub H (mm)       78         Hub H (in)       3.07         Hub L (mm)       25.4         Hub L (in)       1.5         Weight (kg)       1.26         Weight (lbs)       2.78                                                                                                                                                                                                                                                                    | Min. bore (mm)      | 14     |
| Max. bore (in)       1.63         Max. bore (in)       1.63         Hub H (mm)       78         Hub H (in)       3.07         Hub L (mm)       25.4         Hub L (in)       1.5         Weight (kg)       1.26         Weight (lbs)       2.78                                                                                                                                                                                                                                                                    | Min. bore (in)      | 0.55   |
| Hub H (mm)       78         Hub H (in)       3.07         Hub L (mm)       25.4         Hub L (in)       1.5         Weight (kg)       1.26         Weight (lbs)       2.78                                                                                                                                                                                                                                                                                                                                        | Max. bore (mm)      | 41.3   |
| Hub H (in)       3.07         Hub L (mm)       25.4         Hub L (in)       1.5         Weight (kg)       1.26         Weight (lbs)       2.78                                                                                                                                                                                                                                                                                                                                                                    | Max. bore (in)      | 1.63   |
| Hub L (mm)     25.4       Hub L (in)     1.5       Weight (kg)     1.26       Weight (lbs)     2.78                                                                                                                                                                                                                                                                                                                                                                                                                | Hub H (mm)          | 78     |
| Hub L (in)         1.5           Weight (kg)         1.26           Weight (lbs)         2.78                                                                                                                                                                                                                                                                                                                                                                                                                      | Hub H (in)          | 3.07   |
| Weight (kg)         1.26           Weight (lbs)         2.78                                                                                                                                                                                                                                                                                                                                                                                                                                                       | Hub L (mm)          | 25.4   |
| Weight (lbs) 2.78                                                                                                                                                                                                                                                                                                                                                                                                                                                                                                  | Hub L (in)          | 1.5    |
|                                                                                                                                                                                                                                                                                                                                                                                                                                                                                                                    | Weight (kg)         | 1.26   |
| Bushing no. 1610                                                                                                                                                                                                                                                                                                                                                                                                                                                                                                   | Weight (lbs)        | 2.78   |
|                                                                                                                                                                                                                                                                                                                                                                                                                                                                                                                    | Bushing no.         | 1610   |