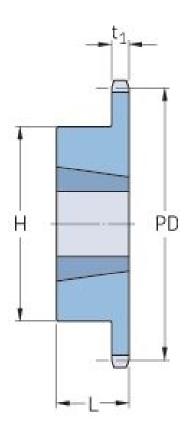

## PHS 16B-1TB12

| Pitch P (mm)           | 25.4  |
|------------------------|-------|
| Pitch P (in)           | 1     |
| No. of teeth           | 12    |
| Pitch diameter<br>(mm) | 98.14 |
| Pitch diameter (in)    | 3.86  |
| Min. bore (mm)         | 14    |
| Min. bore (in)         | 0.55  |
| Max. bore (mm)         | 41.3  |
| Max. bore (in)         | 1.63  |
| Hub H (mm)             | 76.2  |
| Hub H (in)             | 3     |
| Hub L (mm)             | 25.4  |
| Hub L (in)             | 1.5   |
| Weight (kg)            | 0.81  |
| Weight (lbs)           | 1.79  |
| Bushing no.            | 1610  |