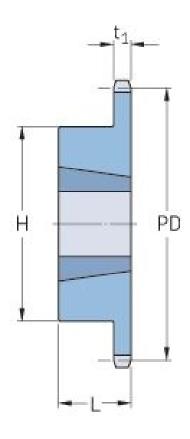

## PHS 16B-1TB11

| Pitch P (mm)        | 25.4  |
|---------------------|-------|
| Pitch P (in)        | 1     |
| No. of teeth        | 11    |
| Pitch diameter      | 90.14 |
| (mm)                |       |
| Pitch diameter (in) | 3.55  |
| Min. bore (mm)      | 11    |
| Min. bore (in)      | 0.43  |
| Max. bore (mm)      | 31.8  |
| Max. bore (in)      | 1.25  |
| Hub H (mm)          | 62.7  |
| Hub H (in)          | 2.47  |
| Hub L (mm)          | 38    |
| Hub L (in)          | 1.5   |
| Weight (kg)         | 0.57  |
| Weight (lbs)        | 1.26  |
| Bushing no.         | 1215  |