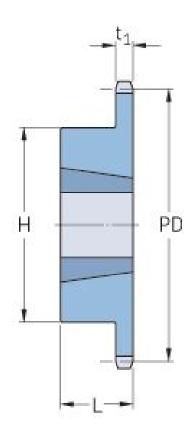

## PHS 12B-1TB114

| Pitch P (mm)           | 19.05  |
|------------------------|--------|
| Pitch P (in)           | 0.75   |
| No. of teeth           | 114    |
| Pitch diameter<br>(mm) | 691.36 |
| Pitch diameter (in)    | 27.22  |
| Min. bore (mm)         | 16     |
| Min. bore (in)         | 0.63   |
| Max. bore (mm)         | 63.5   |
| Max. bore (in)         | 2.5    |
| Hub H (mm)             | 108    |
| Hub H (in)             | 4.25   |
| Hub L (mm)             | 64     |
| Hub L (in)             | 2.52   |
| Weight (kg)            | 26.04  |
| Weight (lbs)           | 57.41  |
| Bushing no.            | 2517   |
|                        |        |