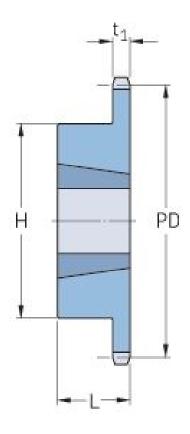

## PHS 12B-1TB95

| Pitch P (mm)           | 19.05  |
|------------------------|--------|
| Pitch P (in)           | 0.75   |
| No. of teeth           | 95     |
| Pitch diameter<br>(mm) | 576.17 |
| Pitch diameter (in)    | 22.68  |
| Min. bore (mm)         | 16     |
| Min. bore (in)         | 0.63   |
| Max. bore (mm)         | 63.5   |
| Max. bore (in)         | 2.5    |
| Hub H (mm)             | 108    |
| Hub H (in)             | 4.25   |
| Hub L (mm)             | 45     |
| Hub L (in)             | 1.77   |
| Weight (kg)            | 17.64  |
| Weight (lbs)           | 38.89  |
| Bushing no.            | 2517   |