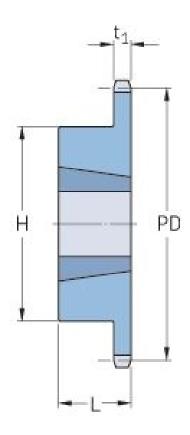

## PHS 12B-1TB84

| Pitch P (mm)           | 19.05  |
|------------------------|--------|
| Pitch P (in)           | 0.75   |
| No. of teeth           | 84     |
| Pitch diameter<br>(mm) | 509.48 |
| Pitch diameter (in)    | 20.06  |
| Min. bore (mm)         | 16     |
| Min. bore (in)         | 0.63   |
| Max. bore (mm)         | 63.5   |
| Max. bore (in)         | 2.5    |
| Hub H (mm)             | 108    |
| Hub H (in)             | 4.25   |
| Hub L (mm)             | 45     |
| Hub L (in)             | 1.77   |
| Weight (kg)            | 17.82  |
| Weight (lbs)           | 39.29  |
| Bushing no.            | 2517   |