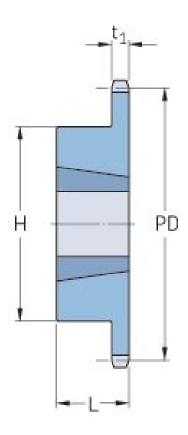

## PHS 12B-1TB72

| Pitch P (mm)           | 19.05  |
|------------------------|--------|
| Pitch P (in)           | 0.75   |
| No. of teeth           | 72     |
| Pitch diameter<br>(mm) | 436.74 |
| Pitch diameter (in)    | 17.19  |
| Min. bore (mm)         | 16     |
| Min. bore (in)         | 0.63   |
| Max. bore (mm)         | 63.5   |
| Max. bore (in)         | 2.5    |
| Hub H (mm)             | 108    |
| Hub H (in)             | 4.25   |
| Hub L (mm)             | 45     |
| Hub L (in)             | 1.77   |
| Weight (kg)            | 14.54  |
| Weight (lbs)           | 32.06  |
| Bushing no.            | 2517   |