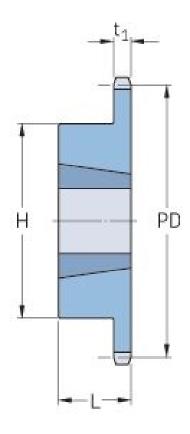

## PHS 12B-1TB70

| Pitch P (mm)                | 19.05 |
|-----------------------------|-------|
| Pitch P (in)                | 0.75  |
| No. of teeth                | 70    |
| Pitch diameter              | 424.6 |
| (mm)<br>Pitch diameter (in) | 16.72 |
| Min. bore (mm)              | 16    |
| Min. bore (in)              | 0.63  |
| Max. bore (mm)              | 63.5  |
| Max. bore (in)              | 2.5   |
| Hub H (mm)                  | 108   |
| Hub H (in)                  | 4.25  |
| Hub L (mm)                  | 45    |
| Hub L (in)                  | 1.77  |
| Weight (kg)                 | 13.99 |
| Weight (lbs)                | 30.84 |
| Bushing no.                 | 2517  |