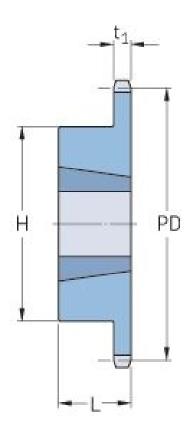

## PHS 12B-1TB68

| Pitch P (mm)           | 19.05  |
|------------------------|--------|
| Pitch P (in)           | 0.75   |
| No. of teeth           | 68     |
| Pitch diameter<br>(mm) | 412.49 |
| Pitch diameter (in)    | 16.24  |
| Min. bore (mm)         | 16     |
| Min. bore (in)         | 0.63   |
| Max. bore (mm)         | 63.5   |
| Max. bore (in)         | 2.5    |
| Hub H (mm)             | 108    |
| Hub H (in)             | 4.25   |
| Hub L (mm)             | 45     |
| Hub L (in)             | 1.77   |
| Weight (kg)            | 13.44  |
| Weight (lbs)           | 29.63  |
| Bushing no.            | 2517   |