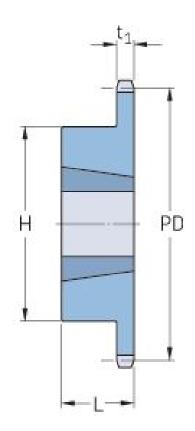

## PHS 12B-1TB48

| Pitch P (mm)           | 19.05  |
|------------------------|--------|
| Pitch P (in)           | 0.75   |
| No. of teeth           | 48     |
| Pitch diameter<br>(mm) | 291.27 |
| Pitch diameter (in)    | 11.47  |
| Min. bore (mm)         | 16     |
| Min. bore (in)         | 0.63   |
| Max. bore (mm)         | 63.5   |
| Max. bore (in)         | 2.5    |
| Hub H (mm)             | 108    |
| Hub H (in)             | 4.25   |
| Hub L (mm)             | 45     |
| Hub L (in)             | 1.77   |
| Weight (kg)            | 7.97   |
| Weight (lbs)           | 17.57  |
| Bushing no.            | 2517   |
|                        |        |