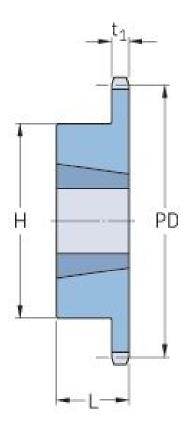

## PHS 12B-1TB45

| Pitch P (mm)           | 19.05 |
|------------------------|-------|
| Pitch P (in)           | 0.75  |
| No. of teeth           | 45    |
| Pitch diameter<br>(mm) | 273.1 |
| Pitch diameter (in)    | 10.75 |
| Min. bore (mm)         | 16    |
| Min. bore (in)         | 0.63  |
| Max. bore (mm)         | 63.5  |
| Max. bore (in)         | 2.5   |
| Hub H (mm)             | 108   |
| Hub H (in)             | 4.25  |
| Hub L (mm)             | 45    |
| Hub L (in)             | 1.77  |
| Weight (kg)            | 5.7   |
| Weight (lbs)           | 12.57 |
| Bushing no.            | 2517  |