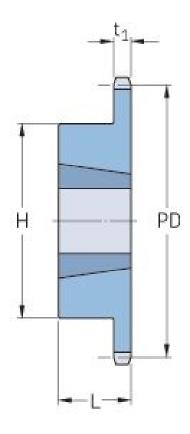

## PHS 12B-1TB40

| Pitch P (mm)           | 19.05  |
|------------------------|--------|
| Pitch P (in)           | 0.75   |
| No. of teeth           | 40     |
| Pitch diameter<br>(mm) | 242.81 |
| Pitch diameter (in)    | 9.56   |
| Min. bore (mm)         | 16     |
| Min. bore (in)         | 0.63   |
| Max. bore (mm)         | 63.5   |
| Max. bore (in)         | 2.5    |
| Hub H (mm)             | 108    |
| Hub H (in)             | 4.25   |
| Hub L (mm)             | 45     |
| Hub L (in)             | 1.77   |
| Weight (kg)            | 5.78   |
| Weight (lbs)           | 12.74  |
| Bushing no.            | 2517   |