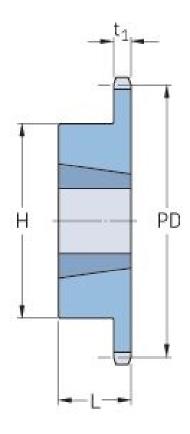

## PHS 12B-1TB30

| Pitch P (mm)           | 19.05  |
|------------------------|--------|
| Pitch P (in)           | 0.75   |
| No. of teeth           | 30     |
| Pitch diameter<br>(mm) | 182.25 |
| Pitch diameter (in)    | 7.18   |
| Min. bore (mm)         | 16     |
| Min. bore (in)         | 0.63   |
| Max. bore (mm)         | 63.5   |
| Max. bore (in)         | 2.5    |
| Hub H (mm)             | 108    |
| Hub H (in)             | 4.25   |
| Hub L (mm)             | 45     |
| Hub L (in)             | 1.77   |
| Weight (kg)            | 2.89   |
| Weight (lbs)           | 6.37   |
| Bushing no.            | 2517   |