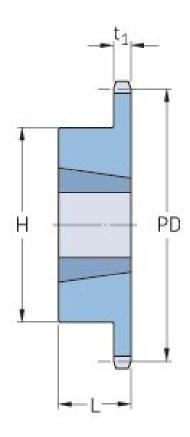

## PHS 12B-1TB29

| Pitch P (mm)           | 19.05  |
|------------------------|--------|
| Pitch P (in)           | 0.75   |
| No. of teeth           | 29     |
| Pitch diameter<br>(mm) | 176.19 |
| Pitch diameter (in)    | 6.94   |
| Min. bore (mm)         | 16     |
| Min. bore (in)         | 0.63   |
| Max. bore (mm)         | 63.5   |
| Max. bore (in)         | 2.5    |
| Hub H (mm)             | 108    |
| Hub H (in)             | 4.25   |
| Hub L (mm)             | 45     |
| Hub L (in)             | 1.77   |
| Weight (kg)            | 2.75   |
| Weight (lbs)           | 6.06   |
| Bushing no.            | 2517   |