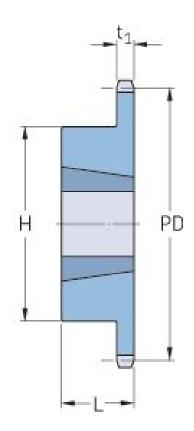

## **PHS 12B-1TB28**

| Pitch P (mm)        | 19.05  |
|---------------------|--------|
| Pitch P (in)        | 0.75   |
| No. of teeth        | 28     |
| Pitch diameter      | 170.13 |
| (mm)                |        |
| Pitch diameter (in) | 6.7    |
| Min. bore (mm)      | 16     |
| Min. bore (in)      | 0.63   |
| Max. bore (mm)      | 63.5   |
| Max. bore (in)      | 2.5    |
| Hub H (mm)          | 108    |
| Hub H (in)          | 4.25   |
| Hub L (mm)          | 45     |
| Hub L (in)          | 1.77   |
| Weight (kg)         | 2.36   |
| Weight (lbs)        | 5.2    |
| Bushing no.         | 2517   |
|                     |        |