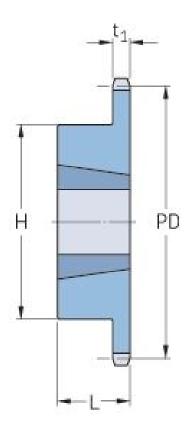

## PHS 12B-1TB27

| Pitch P (mm)           | 19.05  |
|------------------------|--------|
| Pitch P (in)           | 0.75   |
| No. of teeth           | 27     |
| Pitch diameter<br>(mm) | 164.09 |
| Pitch diameter (in)    | 6.46   |
| Min. bore (mm)         | 16     |
| Min. bore (in)         | 0.63   |
| Max. bore (mm)         | 63.5   |
| Max. bore (in)         | 2.5    |
| Hub H (mm)             | 108    |
| Hub H (in)             | 4.25   |
| Hub L (mm)             | 45     |
| Hub L (in)             | 1.77   |
| Weight (kg)            | 2.22   |
| Weight (lbs)           | 4.89   |
| Bushing no.            | 2517   |