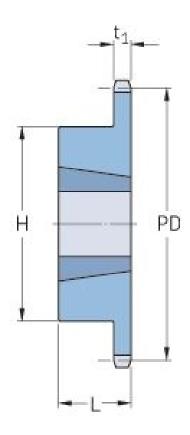

## PHS 12B-1TB25

| Pitch P (mm)        | 19.05 |
|---------------------|-------|
| Pitch P (in)        | 0.75  |
| No. of teeth        | 25    |
| Pitch diameter      | 152   |
| (mm)                | 5.00  |
| Pitch diameter (in) | 5.98  |
| Min. bore (mm)      | 16    |
| Min. bore (in)      | 0.63  |
| Max. bore (mm)      | 63.5  |
| Max. bore (in)      | 2.5   |
| Hub H (mm)          | 108   |
| Hub H (in)          | 4.25  |
| Hub L (mm)          | 45    |
| Hub L (in)          | 1.77  |
| Weight (kg)         | 1.95  |
| Weight (lbs)        | 4.3   |
| Bushing no.         | 2517  |