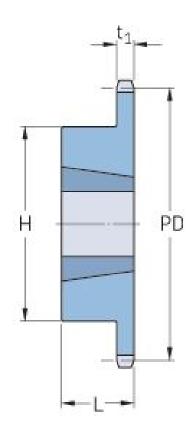

## PHS 12B-1TB24

| Pitch P (mm)           | 19.05  |
|------------------------|--------|
| Pitch P (in)           | 0.75   |
| No. of teeth           | 24     |
| Pitch diameter<br>(mm) | 145.94 |
| Pitch diameter (in)    | 5.75   |
| Min. bore (mm)         | 16     |
| Min. bore (in)         | 0.63   |
| Max. bore (mm)         | 63.5   |
| Max. bore (in)         | 2.5    |
| Hub H (mm)             | 108    |
| Hub H (in)             | 4.25   |
| Hub L (mm)             | 45     |
| Hub L (in)             | 1.77   |
| Weight (kg)            | 1.85   |
| Weight (lbs)           | 4.08   |
| Bushing no.            | 2517   |
|                        |        |