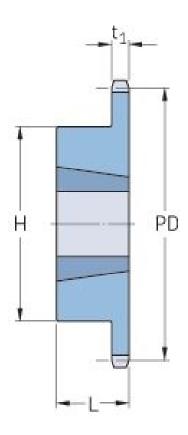

## PHS 12B-1TB23

| Pitch P (mm)           | 19.05 |
|------------------------|-------|
| Pitch P (in)           | 0.75  |
| No. of teeth           | 23    |
| Pitch diameter<br>(mm) | 139.9 |
| Pitch diameter (in)    | 5.51  |
| Min. bore (mm)         | 16    |
| Min. bore (in)         | 0.63  |
| Max. bore (mm)         | 63.5  |
| Max. bore (in)         | 2.5   |
| Hub H (mm)             | 108   |
| Hub H (in)             | 4.25  |
| Hub L (mm)             | 45    |
| Hub L (in)             | 1.77  |
| Weight (kg)            | 1.75  |
| Weight (lbs)           | 3.86  |
| Bushing no.            | 2517  |