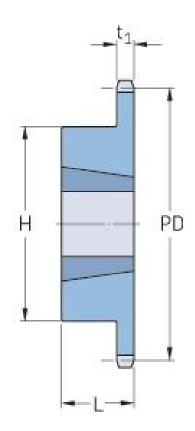

## PHS 12B-1TB17

| Pitch P (mm)           | 19.05  |
|------------------------|--------|
| Pitch P (in)           | 0.75   |
| No. of teeth           | 17     |
| Pitch diameter<br>(mm) | 103.67 |
| Pitch diameter (in)    | 4.08   |
| Min. bore (mm)         | 14     |
| Min. bore (in)         | 0.55   |
| Max. bore (mm)         | 41.3   |
| Max. bore (in)         | 1.63   |
| Hub H (mm)             | 76     |
| Hub H (in)             | 2.99   |
| Hub L (mm)             | 25     |
| Hub L (in)             | 0.98   |
| Weight (kg)            | 0.7    |
| Weight (lbs)           | 1.54   |
| Bushing no.            | 1610   |
|                        |        |