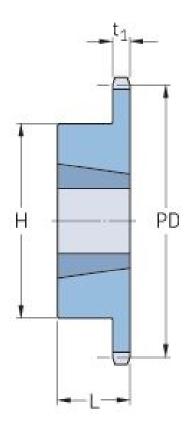

## PHS 12B-1TB16

| Pitch P (mm)                | 19.05 |
|-----------------------------|-------|
| Pitch P (in)                | 0.75  |
| No. of teeth                | 16    |
| Pitch diameter              | 97.65 |
| (mm)<br>Pitch diameter (in) | 3.84  |
| Min. bore (mm)              | 14    |
| Min. bore (in)              | 0.55  |
| Max. bore (mm)              | 41.3  |
| Max. bore (in)              | 1.63  |
| Hub H (mm)                  | 75    |
| Hub H (in)                  | 2.95  |
| Hub L (mm)                  | 25    |
| Hub L (in)                  | 0.98  |
| Weight (kg)                 | 0.6   |
| Weight (lbs)                | 1.32  |
| Bushing no.                 | 1610  |