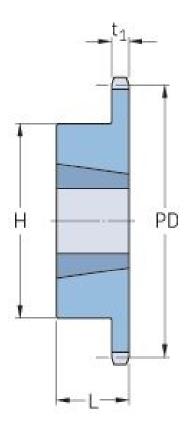

## PHS 12B-1TB15

| Pitch P (mm)           | 19.05 |
|------------------------|-------|
| Pitch P (in)           | 0.75  |
| No. of teeth           | 15    |
| Pitch diameter<br>(mm) | 91.63 |
| Pitch diameter (in)    | 3.61  |
| Min. bore (mm)         | 14    |
| Min. bore (in)         | 0.55  |
| Max. bore (mm)         | 41.3  |
| Max. bore (in)         | 1.63  |
| Hub H (mm)             | 70    |
| Hub H (in)             | 2.76  |
| Hub L (mm)             | 25    |
| Hub L (in)             | 0.98  |
| Weight (kg)            | 0.48  |
| Weight (lbs)           | 1.06  |
| Bushing no.            | 1610  |