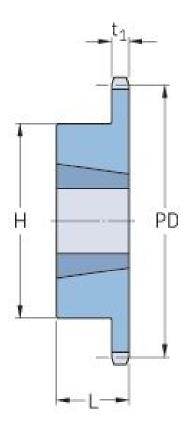

## PHS 12B-1TB14

| Pitch P (mm)        | 19.05 |
|---------------------|-------|
| Pitch P (in)        | 0.75  |
| No. of teeth        | 14    |
| Pitch diameter      | 85.61 |
| (mm)                | 3.37  |
| Pitch diameter (in) | 3.37  |
| Min. bore (mm)      | 14    |
| Min. bore (in)      | 0.55  |
| Max. bore (mm)      | 41.3  |
| Max. bore (in)      | 1.63  |
| Hub H (mm)          | 70    |
| Hub H (in)          | 2.76  |
| Hub L (mm)          | 25    |
| Hub L (in)          | 0.98  |
| Weight (kg)         | 0.46  |
| Weight (lbs)        | 1.01  |
| Bushing no.         | 1610  |