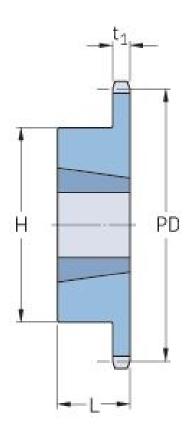

## PHS 12B-1TB12

| Pitch P (mm)           | 19.05 |
|------------------------|-------|
| Pitch P (in)           | 0.75  |
| No. of teeth           | 12    |
| Pitch diameter<br>(mm) | 73.61 |
| Pitch diameter (in)    | 2.9   |
| Min. bore (mm)         | 9     |
| Min. bore (in)         | 0.35  |
| Max. bore (mm)         | 25.4  |
| Max. bore (in)         | 1     |
| Hub H (mm)             | 49.2  |
| Hub H (in)             | 1.94  |
| Hub L (mm)             | 22    |
| Hub L (in)             | 0.87  |
| Weight (kg)            | 0.3   |
| Weight (lbs)           | 0.66  |
| Bushing no.            | 1008  |