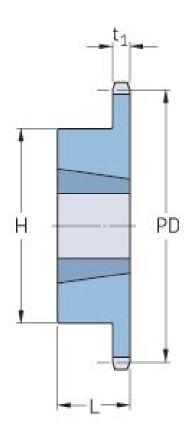

## PHS 12B-1TB11

| Pitch P (mm)           | 19.05 |
|------------------------|-------|
| Pitch P (in)           | 0.75  |
| No. of teeth           | 11    |
| Pitch diameter<br>(mm) | 67.61 |
| Pitch diameter (in)    | 2.66  |
| Min. bore (mm)         | 9     |
| Min. bore (in)         | 0.35  |
| Max. bore (mm)         | 25.4  |
| Max. bore (in)         | 1     |
| Hub H (mm)             | 46    |
| Hub H (in)             | 1.81  |
| Hub L (mm)             | 22    |
| Hub L (in)             | 0.87  |
| Weight (kg)            | 0.22  |
| Weight (lbs)           | 0.49  |
| Bushing no.            | 1008  |