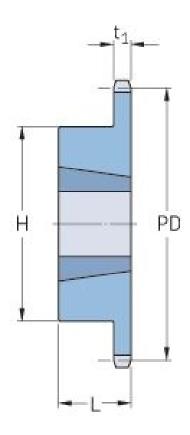

## PHS 10B-1TB95

| Pitch P (mm)        | 15.88 |
|---------------------|-------|
| Pitch P (in)        | 0.63  |
| No. of teeth        | 95    |
| Pitch diameter      | 15.88 |
| (mm)                |       |
| Pitch diameter (in) | 0.63  |
| Min. bore (mm)      | 14    |
| Min. bore (in)      | 0.55  |
| Max. bore (mm)      | 50.8  |
| Max. bore (in)      | 2     |
| Hub H (mm)          | 110   |
| Hub H (in)          | 4.33  |
| Hub L (mm)          | 45    |
| Hub L (in)          | 1.77  |
| Weight (kg)         | 19.85 |
| Weight (lbs)        | 43.76 |
| Bushing no.         | 2517  |