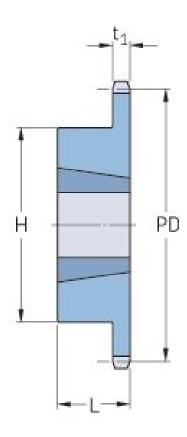

## PHS 10B-1TB80

| Pitch P (mm)           | 15.88 |
|------------------------|-------|
| Pitch P (in)           | 0.63  |
| No. of teeth           | 80    |
| Pitch diameter<br>(mm) | 15.88 |
| Pitch diameter (in)    | 0.63  |
| Min. bore (mm)         | 16    |
| Min. bore (in)         | 0.63  |
| Max. bore (mm)         | 63.5  |
| Max. bore (in)         | 2.5   |
| Hub H (mm)             | 110   |
| Hub H (in)             | 4.33  |
| Hub L (mm)             | 45    |
| Hub L (in)             | 1.77  |
| Weight (kg)            | 15.65 |
| Weight (lbs)           | 34.5  |
| Bushing no.            | 2012  |