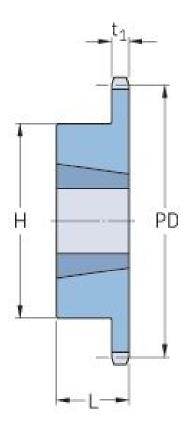

## PHS 10B-1TB72

| Pitch P (mm)        | 15.88 |
|---------------------|-------|
| Pitch P (in)        | 0.63  |
| No. of teeth        | 72    |
| Pitch diameter      | 15.88 |
| (mm)                | 0.63  |
| Pitch diameter (in) | 0.03  |
| Min. bore (mm)      | 16    |
| Min. bore (in)      | 0.63  |
| Max. bore (mm)      | 63.5  |
| Max. bore (in)      | 2.5   |
| Hub H (mm)          | 100   |
| Hub H (in)          | 3.94  |
| Hub L (mm)          | 45    |
| Hub L (in)          | 1.77  |
| Weight (kg)         | 13.41 |
| Weight (lbs)        | 29.56 |
| Bushing no.         | 2012  |