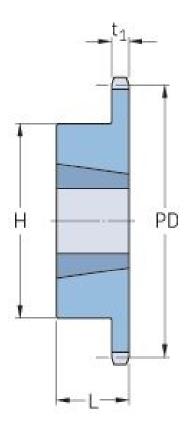

## PHS 10B-1TB54

| Pitch P (mm)           | 15.88 |
|------------------------|-------|
| Pitch P (in)           | 0.63  |
| No. of teeth           | 54    |
| Pitch diameter<br>(mm) | 15.88 |
| Pitch diameter (in)    | 0.63  |
| Min. bore (mm)         | 14    |
| Min. bore (in)         | 0.55  |
| Max. bore (mm)         | 50.8  |
| Max. bore (in)         | 2     |
| Hub H (mm)             | 100   |
| Hub H (in)             | 3.94  |
| Hub L (mm)             | 32    |
| Hub L (in)             | 1.26  |
| Weight (kg)            | 8.37  |
| Weight (lbs)           | 18.45 |
| Bushing no.            | 2012  |